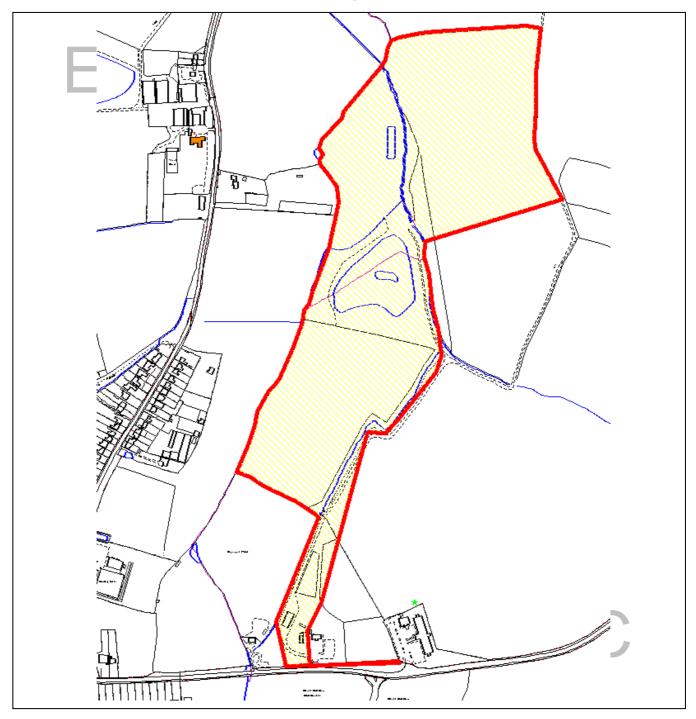

## 7. DEVELOPMENT CONTROL (Pages 121 - 122)

(Director of Planning & Economic Development) To consider the attached, revised map for application EPF/0165/12 – Ashlyns Organic Farm. Please note that this map replaces the original map printed on the agenda, which should be disregarded.

## **Epping Forest District Council**

Area Planning Sub-Committee East

The material contained in this plot has been reproduced from an Ordnance Survey map with the permission of the Controller of Her Majesty's Stationery. (c) Crown Copyright. Unauthorised reproduction infringes Crown Copyright and may lead to prosecution or civil proceedings.

EFDC licence No.100018534

| Agenda Item<br>Number: | 1                                                                |
|------------------------|------------------------------------------------------------------|
| Application Number:    | EPF/0165/12                                                      |
| Site Name:             | Ashlyns Organic Farm Shop,<br>Epping Road, North Weald, CM16 6RZ |
| Scale of Plot:         | NOT TO SCALE                                                     |